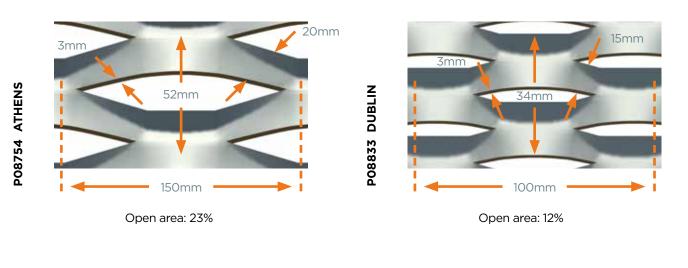

#### Available in architectural P08045, P08754, P08833, P08834, 4095, 2089

Strong, secure and durable, our architectural metal mesh boundary panels can be used for demarcation and aesthetics in multiple environments and are ideal for screening unsightly areas and equipment. Virtually maintenance-free, the panels are very easy to install. Which is why they often prove popular as boundary fencing where a new or replacement solution is quickly required. We also offer a range of finishings to suit your requirements. With gates and fencing options also available.