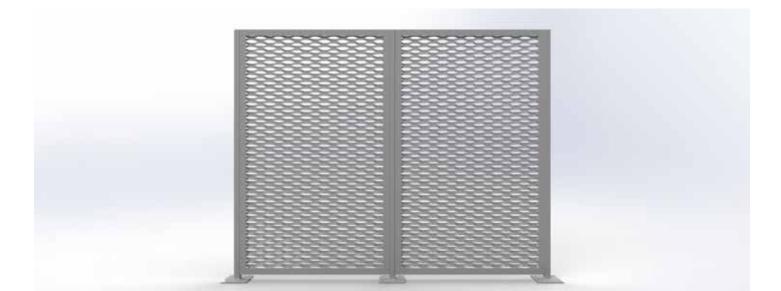

## Architectural Panels

#### Available in architectural P08045, P08754, P08833, P08834, 4095, 2089

Strong, secure and durable, our architectural metal mesh boundary panels can be used for demarcation and aesthetics in multiple environments and are ideal for screening unsightly areas and equipment. Virtually maintenance-free, the panels are very easy to install. Which is why they often prove popular as boundary fencing where a new or replacement solution is quickly required. We also offer a range of finishings to suit your requirements. With gates and fencing options also available.

#### **KEY FEATURES**

- Easy to install with low maintenance costs
- Hot dip galvanised to ISO 1461:2022 with polyester powder coating options
- Available in a range of standard sizes, or bespoke upon request
- Gates can be manufactured to fit requirements

## PANELS

| Panel sizes (H x W) | 1200 x 1490mm, 1800 x 1490mm, 2000 x 1490mm, 2400 x 1490mm<br>(with bespoke options upon request) |
|---------------------|---------------------------------------------------------------------------------------------------|
| Ground clearance    | 50mm                                                                                              |
| Overlapping         | 50mm                                                                                              |
| Coatings            | Hot dip galvanised to EN ISO 1461:2022 with the option of polyester powder coating.               |
|                     | Specialist finishes available upon request, call +44 (0) 1429 867 388.                            |
| Post fixings        | Bolt down and buried post options available                                                       |