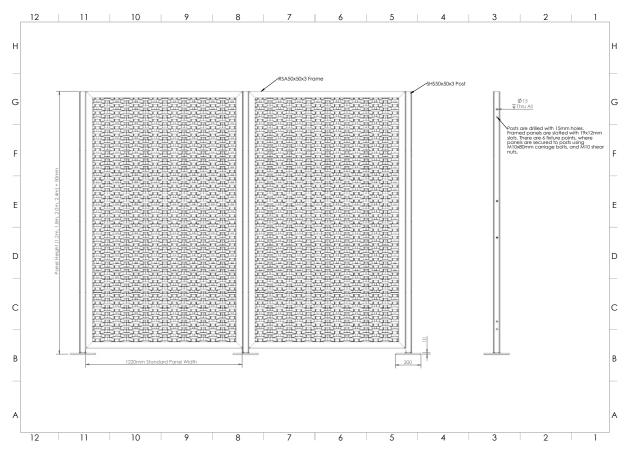

## PANELS

| Panel sizes (H x W) | 1200 x 1490mm, 1800 x 1490mm, 2000 x 1490mm, 2400 x 1490mm<br>(with bespoke options upon request) |
|---------------------|---------------------------------------------------------------------------------------------------|
| Ground clearance    | 50mm                                                                                              |
| Overlapping         | 50mm                                                                                              |
| Coatings            | Hot dip galvanised to EN ISO 1461:2022 with the option of polyester powder coating.               |
|                     | Specialist finishes available upon request, call +44 (0) 1429 867 388.                            |
| Post fixings        | Bolt down and buried post options available                                                       |

### **FENCE INSTALLATION**

Disclaimer: All finished product specifications and particulars including weights and dimensions stated are approximate only and should only be used for guidance. The Expanded Metal Company Ltd has the right to change the specifications at any time without notice.