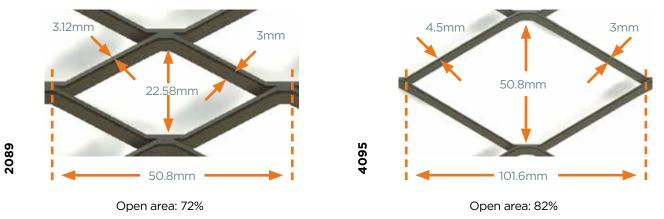

#### Available in architectural P08045, P08754, P08833, P08834, 4095, 2089

Strong, secure and durable, our architectural metal mesh boundary panels can be used for demarcation and aesthetics in multiple environments and are ideal for screening unsightly areas and equipment. Virtually maintenance-free, the panels are very easy to install. Which is why they often prove popular as boundary fencing where a new or replacement solution is quickly required. We also offer a range of finishings to suit your requirements. With gates and fencing options also available.