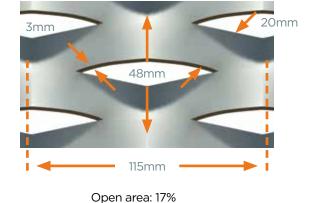

## **MESH MEASUREMENTS**

METAL SECURITY SOLUTIONS

3mm 23mm 23mm 62mm

Open area: 39%

PO8834 MADRID